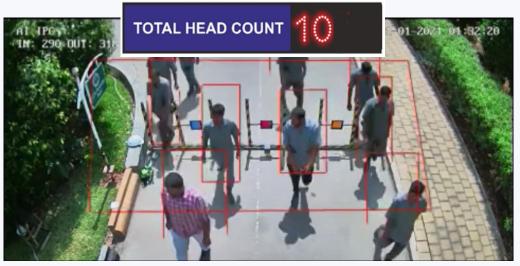

203-210, Bombay Shopping Centre, Opp. GEB Circle, Race Course, Vadodara-7 (Guj.), INDIA. Ph.: (O) +91265-2353862 / 2336945 / 2356945 / 2331996 Telefax: +91265-2324098 Website: <u>http://www.compucareindia.com</u> | Email : <u>inquiry@compucareindia.com</u>



# **HEAD COUNTING SYSTEM**

Compucare's Head Count System is an intelligent automated system solution used for administrative Independence and smart tool to analyze the work force in a Company, Factory, Building, University, etc. A headcount system helps you to identify a count using headcount machines and to display the total number of Persons inside the premise in real time.



Real Time View

#### **Product Features**

- Real-time accurate statistics
- Designed for Complex environment
- Unaffected by the environment
- Al Network Device
- Large CoveragePrivacy Security
- Head Count Application With Reporting



### **Application Dashboard**



## Technical Specification

| Visual Parameters    |                                |
|----------------------|--------------------------------|
| Visual Field         | Horizontal 140°, Vertical 120° |
| Depth Map Output     | 25fps                          |
| Function Parameters  |                                |
| Accuracy             | ≥99.9%                         |
| Height Range         | 1.9m~3.2m                      |
| Coverage Range       | 1.1m~7.0m                      |
| Filter Height        | 0.5m~1.2m