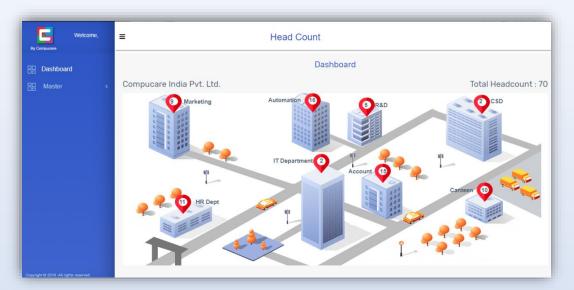

), INDIA. Ph.: (O) +91265-2353862 / 2336945 / 2356945 / 2331996 Telefax: +91265-2324098 Website: <u>http://www.compucareindia.com</u> | Email : <u>inquiry@compucareindia.com</u>



# **HEAD COUNTING SYSTEM**

Compucare's Head Count System is an intelligent automated system solution used for administrative Independence and smart tool to analyze the work force in a Company, Factory, Building, University, etc. A headcount system helps you to identify a count using headcount machines and to display the total number of Persons inside the premise in real time.



Real Time View

#### **Product Features**

- Real-time accurate statistics
- Designed for Complex environment
- Unaffected by the environment
- Al Network Device
- Large CoveragePrivacy Security
- Head Count Application With Reporting



### **Application Dashboard**



## Technical Specification

| Visual Parameters    |                                |
|----------------------|--------------------------------|
| Visual Field         | Horizontal 140°, Vertical 120° |
| Depth Map Output     | 25fps                          |
| Function Parameters  |                                |
| Accuracy             | ≥99.9%                         |
| Height Range         | 1.9m~3.2m                      |
| Coverage Range       | 1.1m~7.0m                      |
| Filter Height        | 0.5m~1.2m                      |
| Technical Parameters |                                |
| Power                | 3.2W~3.6W                      |
| Power Supply Mode    | POE (802.3af/at)/DC-12V        |
| Ethernet             | UTP/WI-FI